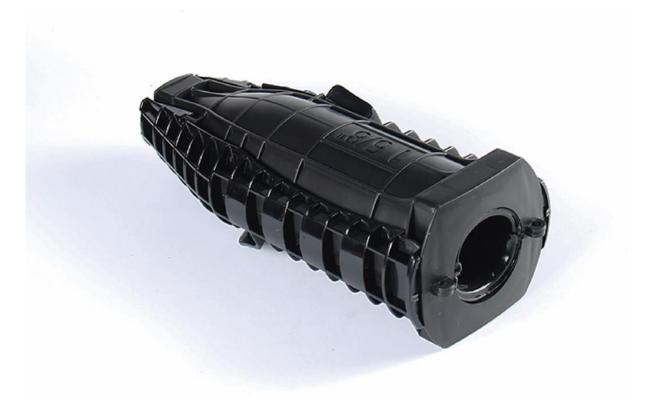

**Gel Seal Closures** 

# **Gel Seal Closures**

### **Overview**

LongXing JHKF-T series gel seal closure is a new kind of weatherproofing kit for sealing coaxial cable jumper-to-feeder, jumper-to-antenna and grounding kit connectors exposed to the outside environment. It is designed to quickly seal the antenna connectors and feeder connectors in cellular sites. This closure contains an innovative gel material and provides an efficient block against moisture & salt mist. JHKF-T series gel seal closures have pass strict tests from lab and achieve good feedback from long-term practical application. The ease of installation and reusable feature makes them a cost-effective solution.