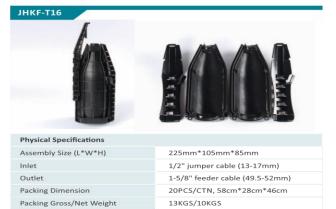

| Model    | Demensions (L*W*H)   | Туре                  | Specs                                                  |
|----------|----------------------|-----------------------|--------------------------------------------------------|
| JHKF-T11 | 198mm*88mm*55mm      | In-line Transitions   | Seal 1/2" jumper-to-7/8" feeder                        |
| JHKF-T12 | 120mm*85mm*40mm      | Grounding Kit Closure | Seal grounding kit for 7/8" feeder                     |
| JHKF-T13 | 150mm*70mm*42mm      | Antenna Transitions   | Seal 1/2" jumper-to-antenna                            |
| JHKF-T14 | 125mm*75.5mm*54mm    | Antenna Transitions   | Seal 7/8" jumper-to-antenna                            |
| JHKF-T15 | 230mm*99mm*74mm      | In-line Transitions   | Seal 1/2" jumper-to-1-1/4" feeder                      |
| JHKF-T16 | 255mm*105mm*85mm     | In-line Transitions   | Seal 1/2" jumper-to-1-5/8" feeder                      |
| JHKF-T17 | 125mm*45mm*27mm      | In-line Transitions   | Seal jumper cable to antenna or RRU device in TD-SCDMA |
| JHKF-T18 | 91.2mm*22.5mm*94.4mm | Antenna Transitions   | Seal 1/2" jumper-to-antenna (Shorter one)              |