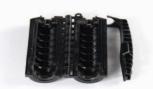

**Gel Seal Closures** 

# **Gel Seal Closures**

### **Overview**

LongXing JHKF-T series gel seal closure is a new kind of weatherproofing kit for sealing coaxial cable jumper-to-feeder, jumper-to-antenna and grounding kit connectors exposed to the outside environment. It is designed to quickly seal the antenna connectors and feeder connectors in cellular sites. This closure contains an innovative gel material and provides an efficient block against moisture & salt mist. JHKF-T series gel seal closures have pass strict tests from lab and achieve good feedback from long-term practical application. The ease of installation and reusable feature makes them a cost-effective solution.