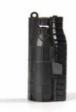

### **Overview**

LongXing JHKF-T series gel seal closure is a new kind of weatherproofing kit for sealing coaxial cable jumper-to-feeder, jumper-to-antenna and grounding kit connectors exposed to the outside environment. It is designed to quickly seal the antenna connectors and feeder connectors in cellular sites. This closure contains an innovative gel material and provides an efficient block against moisture & salt mist. JHKF-T series gel seal closures have pass strict tests from lab and achieve good feedback from long-term practical application. The ease of installation and reusable feature makes them a cost-effective solution.