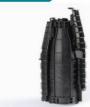

### **Overview**

LongXing JHKF-T series gel seal closure is a new kind of weatherproofing kit for sealing coaxial cable jumper-to-feeder, jumper-to-antenna and grounding kit connectors exposed to the outside environment. It is designed to quickly seal the antenna connectors and feeder connectors in cellular sites. This closure contains an innovative gel material and provides an efficient block against moisture & salt mist. JHKF-T series gel seal closures have pass strict tests from lab and achieve good feedback from long-term practical application. The ease of installation and reusable feature makes them a cost-effective solution.