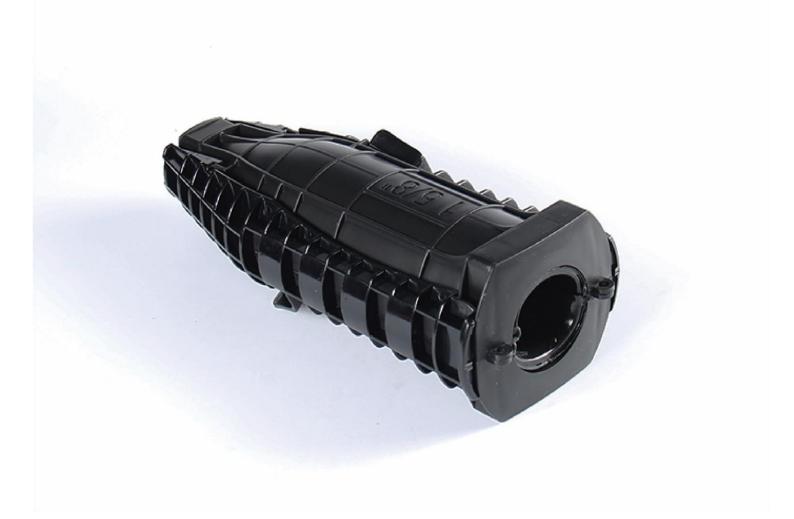

**Gel Seal Closures** 

# **Gel Seal Closures**

### **Overview**

LongXing JHKF-T series gel seal closure is a new kind of weatherproofing kit for sealing coaxial cable jumper-to-feeder, jumper-to-antenna and grounding kit connectors exposed to the outside environment. It is designed to quickly seal the antenna connectors and feeder connectors in cellular sites. This closure contains an innovative gel material and provides an efficient block against moisture & salt mist. JHKF-T series gel seal closures have pass strict tests from lab and achieve good feedback from long-term practical application. The ease of installation and reusable feature makes them a cost-effective solution.