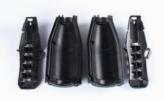

### **Overview**

LongXing JHKF-T series gel seal closure is a new kind of weatherproofing kit for sealing coaxial cable jumper-to-feeder, jumper-to-antenna and grounding kit connectors exposed to the outside environment. It is designed to quickly seal the antenna connectors and feeder connectors in cellular sites. This closure contains an innovative gel material and provides an efficient block against moisture & salt mist. JHKF-T series gel seal closures have pass strict tests from lab and achieve good feedback from long-term practical application. The ease of installation and reusable feature makes them a cost-effective solution.

| Model    | Demensions (L*W*H)   | Туре                  | Specs                                                  |
|----------|----------------------|-----------------------|--------------------------------------------------------|
| JHKF-T11 | 198mm*88mm*55mm      | In-line Transitions   | Seal 1/2" jumper-to-7/8" feeder                        |
| JHKF-T12 | 120mm*85mm*40mm      | Grounding Kit Closure | Seal grounding kit for 7/8" feeder                     |
| JHKF-T13 | 150mm*70mm*42mm      | Antenna Transitions   | Seal 1/2" jumper-to-antenna                            |
| JHKF-T14 | 125mm*75.5mm*54mm    | Antenna Transitions   | Seal 7/8" jumper-to-antenna                            |
| JHKF-T15 | 230mm*99mm*74mm      | In-line Transitions   | Seal 1/2" jumper-to-1-1/4" feeder                      |
| JHKF-T16 | 255mm*105mm*85mm     | In-line Transitions   | Seal 1/2" jumper-to-1-5/8" feeder                      |
| JHKF-T17 | 125mm*45mm*27mm      | In-line Transitions   | Seal jumper cable to antenna or RRU device in TD-SCDMA |
| JHKF-T18 | 91.2mm*22.5mm*94.4mm | Antenna Transitions   | Seal 1/2" jumper-to-antenna (Shorter one)              |